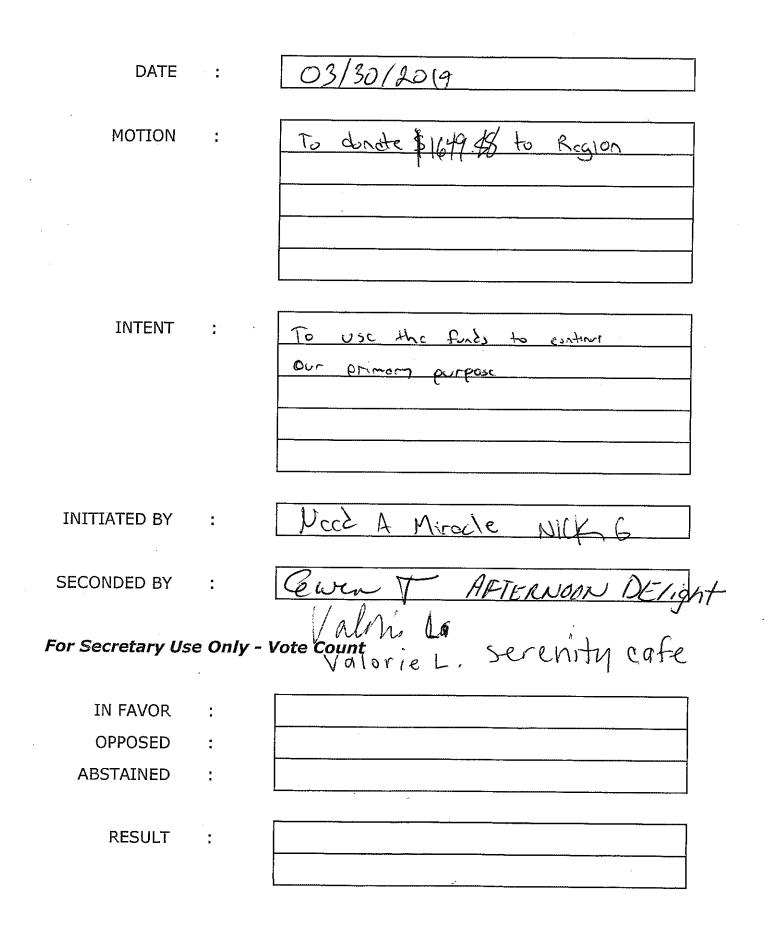

#### **Old Business**

Motion from region voted and was opposed. Vote resulted in a tie. Per Robert's rules of order, Chair broke the tie. Chair voted against the motion.

\*\*note that the vice secretary recorded the motion as having passed, however, the motion was opposed since the motion was written that the money would be kept and North Pittsburgh voted to send the money back (as recorded).

#### **New Business**

GSRs voted to donate money to region (see attached motion).